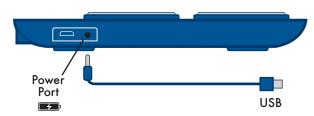

# CHARGING THE BATTERY AND STATUS CHECK

Plug in the USB Power Cable to the Power Port. You can plug the USB connector to any computer USB Port or in-wall USB Power Supply (not included). The color of the status light indicates the charge level of the internal battery. Be sure to fully charge the battery before use.