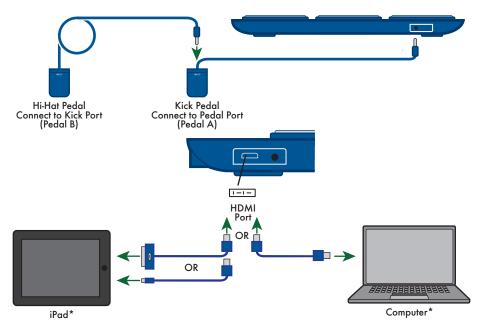

# MAKING THE CONNECTIONS

**Pedals** 

Connect pedals in series as shown.

#### iPad Connection

Use the included HDMI to iPad Cable to connect Stryke6 to your iPad.

#### **Computer Connection**

Use the included HDMI to USB cable to connect Stryke6 to your computer.

NOTE: For best results, use the included 3/4-sized drumsticks and apply lightly to pads to avoid pad cross-talk.