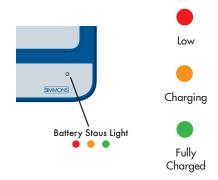

# CHARGING THE BATTERY AND STATUS CHECK

Plug in the USB Power Cable to the Power Port. You can plug the USB connector to any computer USB Port or in-wall USB Power Supply (not included). The color of the status light indicates the charge level of the internal battery. Be sure to fully charge the battery before use.